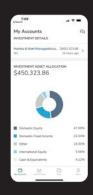

#### A centralized view.

Track account performance and cash flow, and view your asset allocation anytime from the home screen. Connecting outside accounts can give you a complete financial picture and help you track progress toward your financial goals.